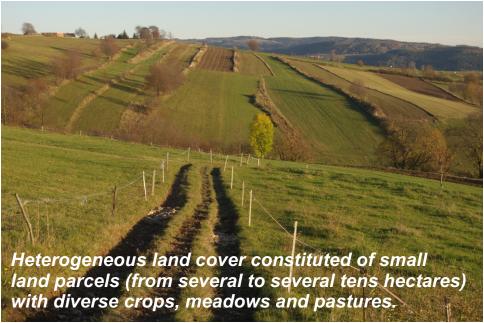

National landscape type:

Cultural landscape with traditional land use and scattered settlements Traditional pastures and meadows

Land cover CLC 2012:

Heterogeneous agricultural areas and land principally occupied by agriculture, with significant areas of natural vegetation