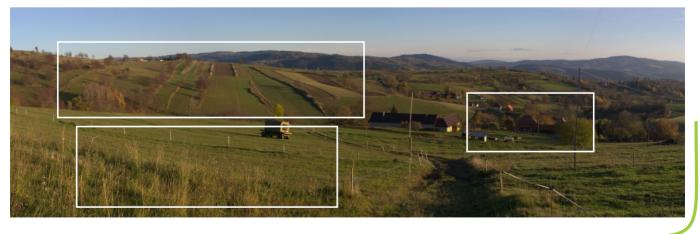

## **FEAL CATALOGUE**

The consolidation of national typologies with European agricultural landscapes

Slovakia

Poľana Mt.

Farma pod Melichovou skalou

●Farma Pod Melichovou skalou

European agricultural landscapes E-atlas **Farmland** 

National landscape type:

Cultural landscape with traditional land use and scattered settlements Traditional pastures and meadows

Land cover CLC 2012:

Heterogeneous agricultural areas and land principally occupied by agriculture, with significant areas of natural vegetation