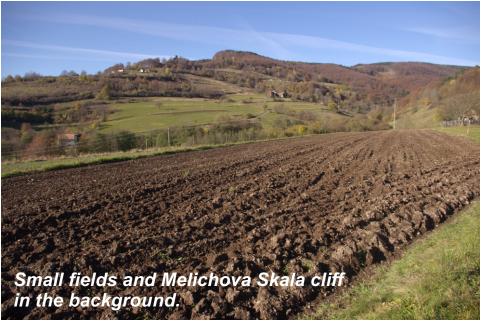

## **FEAL CATALOGUE**

The consolidation of national typologies with European agricultural landscapes

Slovakia

Poľana Mt.

Farma pod Melichovou skalou

●Farma Pod Melichovou skalou

European agricultural landscapes E-atlas **Farmland** 

National landscape type:

Cultural landscape with traditional land use and scattered settlements Traditional pastures and meadows

Land cover CLC 2012:

Heterogeneous agricultural areas and land principally occupied by agriculture, with significant areas of natural vegetation