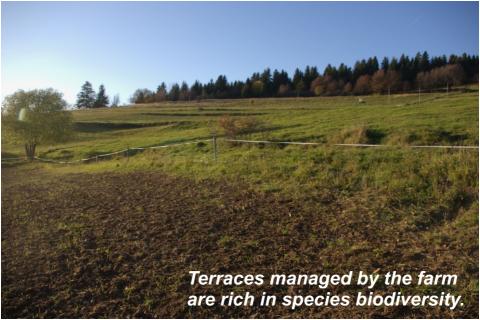

National landscape type:

Cultural landscape with traditional land use and scattered settlements Traditional pastures and meadows

Land cover CLC 2012:

Heterogeneous agricultural areas and land principally occupied by agriculture, with significant areas of natural vegetation