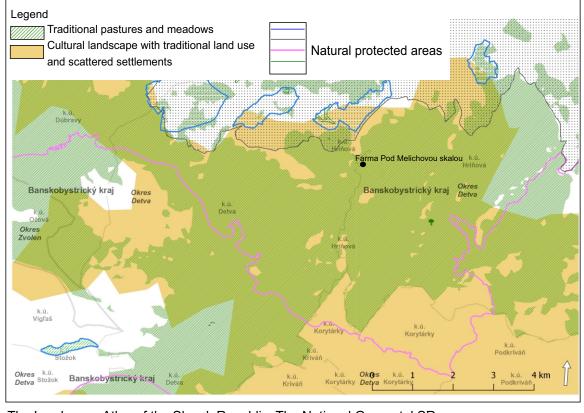

National landscape type:

Cultural landscape with traditional land use and scattered settlements Traditional pastures and meadows

Land cover CLC 2012:

Heterogeneous agricultural areas and land principally occupied by agriculture, with significant areas of natural vegetation

## Landscape character and the natural, cultural, and historical heritage

Funded by the

Erasmus+ Programme of the European Union

The Landscape Atlas of the Slovak Republic, The National Geoportal SR http://maps.geop.sazp.sk:80/geoserver/ows?