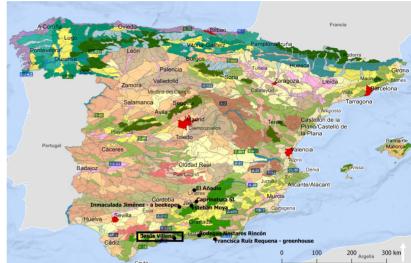

### **FEAL CATALOGUE**

The consolidation of national typologies with European agricultural landscapes

Spain

The coast of the Axarquia Malagueña Delta of the Veléz River

Jesús Villena

Atlas of the Landscapes of Spain

http://wms.mapama.es/sig/Biodiversidad/Paisaje/wms.aspx

**E-atlas** 

European agricultural landscapes

Delta landscapes

E-atlas Orchards

National landscape type: Associated river deltas and plains, marshes deltas and Mediterranean and South-Atlantic sands