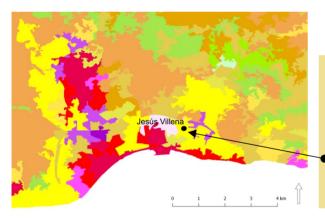

### **FEAL CATALOGUE**

The consolidation of national typologies with European agricultural landscapes

Spain

The coast of the Axarquia Malagueña Delta of the Veléz River

Jesús Villena

Atlas of the Landscapes of Spain

http://wms.mapama.es/sig/Biodiversidad/Paisaje/wms.aspx

**E-atlas** 

European agricultural landscapes

Delta landscapes

E-atlas Orchards

National landscape type: Associated river deltas and plains, marshes deltas and Mediterranean and South-Atlantic sands

# Legend

Associated river deltas and plains, marshes, deltas and Mediterranean and Suratlantic sands

Coastal and sublittoral Beticas, Sierras and Mediterranean and continental mountains

Natura 2000 network