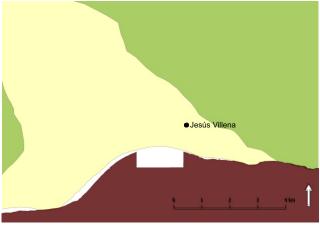

### **FEAL CATALOGUE**

The consolidation of national typologies with European agricultural landscapes

Spain

The coast of the Axarquia Malagueña Delta of the Veléz River

Jesús Villena

Atlas of the Landscapes of Spain

## Landscape types and natural protected areas

# Legend

Associated river deltas and plains, marshes, deltas and Mediterranean and Suratlantic sands

Coastal and sublittoral Beticas, Sierras and Mediterranean and continental mountains

Natura 2000 network

Atlas de los Paisajes de España

http://wms.mapama.es/sig/Biodiversidad/ENP/wms.aspx?

Espacios Naturales Protegidos http://wms.mapama.es/sig/Biodiversidad/ENP/wms.aspx?